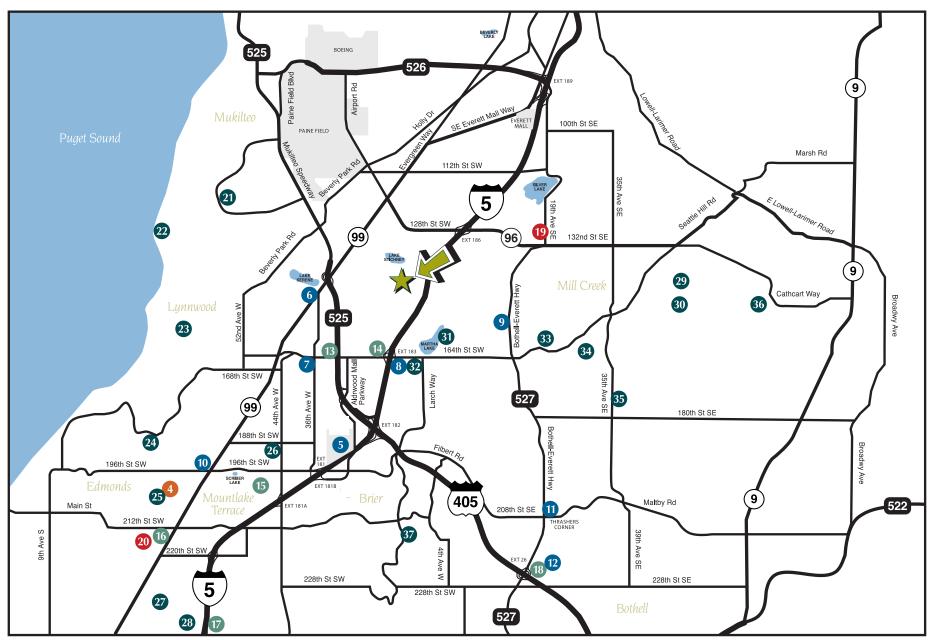

# **COMMUNITY MAP**

### **Schools**

- Oddysey Elementary
- 2 Voyager Middle School
- Mariner High School
- 4 Edmonds Community College

## Shopping

- 5 Alderwood Mall
- 6 Safeway
- 7 Fred Meyer Super Store
- 8 Wal-Mart
- 9 Mill Creek Town Center
- 10 Trader Joe's
- 11 Thrasher's Corner
- 12 Canyon Park Business Center

#### Park & Rides

- 13 Swamp Creek Park & Ride
- 4 Ash Way Park & Ride
- 15 Lynnwood Park & Ride
- 16 Edmonds Park & Ride
- Mountlake Terrace Park & Ride
- 18 Canyon Park Park & Ride

## Hospital

- 19 Providence Everett Medical Center
- 20 Stevens Hospital

#### Parks & Recreation

- 21 Harbour Pointe Golf Course
- 22 Picnic Point Beach Park
- 23 Meadowdale County Park
- 24 Lynndale Park
- 25 Lynnwood Municipal Golf Course
- 26 Lynnwood Recreation Facilities
- 27 Ballinger Lakes Golf Course
- **28** Nile Temple Golf Course
- 29 Walter E. Hall Golf Course
- 30 Silver Lake Park
- 31 Martha Lake Park
- 32 Brunswick Lanes
- 33 Mill Creek Country Club
- 34 Highland Park
- 35 Tambark Community Park
- **36** Willis D Tucker Community Park
- 37 Logan County Park